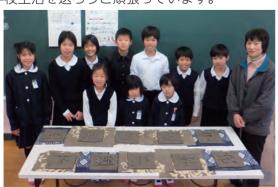

### 陶板つくり「ありがとう 下郷小学校」

#### 下郷小学校

下郷小学校は、今年の3月で閉校となります。今ま でお世話になった学校に感謝の心を込めて「ありがと う 下郷小学校」という陶板を全校児童で作成しまし

下郷小学校校区の中村さんに教えていただいて一人 一文字作りました。まず、文字を粘土の板の上に書き、 その文字の上に粘土を置いていきます。文字の周りに は思い出の絵を描きました。

焼き上がった陶板は閉校記念碑の周りに飾る予定で す。閉校まであと少しですが、みんなで楽しく充実し た学校生活を送ろうと頑張っています。