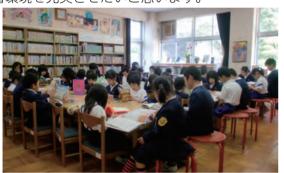

### 本の世界へタイムスリップ!

#### 豊田前小学校

本校は、チャレンジ目標に「読書大好き50冊! | を 掲げ、毎週火曜日の朝学は全学年が図書室に集まり、 自由読書を行っています。また、毎月、保護者や教員 が各教室に出向き、読み聞かせを行います。アンケー ト結果からは、読書好きの子どもたちが増えているこ とがうかがわれ、年度の半ばには、早くも50冊の目標 を達成した子どもが出てきました。来年度も、子ども たちの豊かな心の育成を目指し、家庭と連携しながら 読書環境を充実させたいと思います。