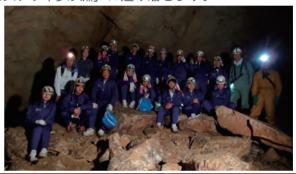

### ふるさとの資源・人材を 活用した立志式

### 秋芳南中学校

平成23年度より、2月の立春の日に特別天然記念物 「秋芳洞」 (一般には公開されていない地底湖の岸辺 「琴が淵」)で、2年生が将来への誓いを立てていま す。牛徒たちは、秋吉台科学博物館のスタッフの案内 で、ヘッドライトをつけて暗闇を進みます。滑りやす く、不安定な岩場で互いに声をかけ、助け合って「琴 が淵」をめざします。大規模な落石でできた洞窟内の 川「須弥川」を越え、地下水の川を渡り、約1時間半 をかけて「琴が淵」に辿り着きます。